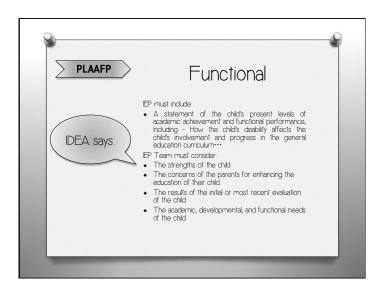

|                                                                                                                                                                                                   |                                                                                                                                                                                                  |                                                                                                                                               |                                                                                                                                                                                 |























|                                                                                                                                                                    | *Mc                                                                                                                                                                                              |                                                                                                                                                                                                | "Needs"                                                                                                                                       | "Next"