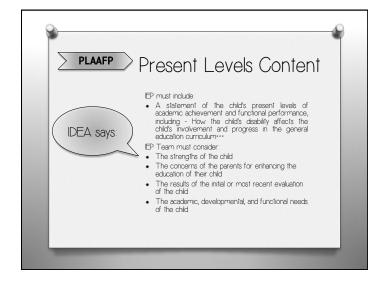

|                                                                                                                                                                                                   |                                                                                                                                                                                                  |                                                                                                                                               |                                                                                                                                                                                 |























|                                                                                                                                                                    | *Mc                                                                                                                                                                                              |                                                                                                                                                                                                | "Needs"                                                                                                                                       | "Next"