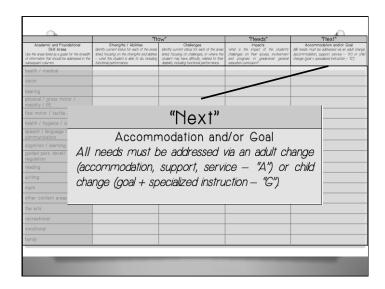

| 0                                                                                                                                                                  | Now, Nee                                                                                                                                                                                          | ds, Next Pla                                                                                                                                                                                     | nning Chart                                                                                                                                   |                                                                                                                                                                                 |
|--------------------------------------------------------------------------------------------------------------------------------------------------------------------|---------------------------------------------------------------------------------------------------------------------------------------------------------------------------------------------------|--------------------------------------------------------------------------------------------------------------------------------------------------------------------------------------------------|-----------------------------------------------------------------------------------------------------------------------------------------------|---------------------------------------------------------------------------------------------------------------------------------------------------------------------------------|
|                                                                                                                                                                    |                                                                                                                                                                                                   |                                                                                                                                                                                                  |                                                                                                                                               |                                                                                                                                                                                 |
|                                                                                                                                                                    | *TY                                                                                                                                                                                               |                                                                                                                                                                                                  | "Needs"                                                                                                                                       | "txert"                                                                                                                                                                         |
| Academic and Foundational<br>Skill Areas<br>Use the areas Islad as a guide for the breadth<br>of information that should be addressed in the<br>subsequent columns | Strengths / Abilities<br>identify current status for each of the areas<br>lated, focusing on the strengths and abilities<br>— what the student is able to do, including<br>functional performance | Challenges identify current status for each of the areas lated, focusing on challenges, or where the student may have difficulty, related to their disability, including functional performance. | Impacts What is the impact of the student's challenges on their access, involvement and progress in grade-level general education curriculum? | Accommodation and/or Goal All needs must be addressed via an adult change<br>(accommodation, support, service — "Al") or child<br>change (goal + specialized instruction — "G") |
| health / medical                                                                                                                                                   |                                                                                                                                                                                                   |                                                                                                                                                                                                  |                                                                                                                                               |                                                                                                                                                                                 |
| vision                                                                                                                                                             |                                                                                                                                                                                                   |                                                                                                                                                                                                  |                                                                                                                                               |                                                                                                                                                                                 |
| hearing                                                                                                                                                            |                                                                                                                                                                                                   |                                                                                                                                                                                                  |                                                                                                                                               |                                                                                                                                                                                 |
| physical / gross motor /<br>mobility / PE                                                                                                                          |                                                                                                                                                                                                   |                                                                                                                                                                                                  |                                                                                                                                               |                                                                                                                                                                                 |
| fine motor / tactile / sensory                                                                                                                                     |                                                                                                                                                                                                   |                                                                                                                                                                                                  |                                                                                                                                               |                                                                                                                                                                                 |
| health / hygiene / ADLs                                                                                                                                            |                                                                                                                                                                                                   |                                                                                                                                                                                                  |                                                                                                                                               |                                                                                                                                                                                 |
| speech / language /<br>communication                                                                                                                               |                                                                                                                                                                                                   |                                                                                                                                                                                                  |                                                                                                                                               |                                                                                                                                                                                 |
| cognition / learning                                                                                                                                               |                                                                                                                                                                                                   |                                                                                                                                                                                                  |                                                                                                                                               |                                                                                                                                                                                 |
| guided pers. devel/ self-<br>regulation                                                                                                                            |                                                                                                                                                                                                   |                                                                                                                                                                                                  |                                                                                                                                               |                                                                                                                                                                                 |
| reading                                                                                                                                                            |                                                                                                                                                                                                   |                                                                                                                                                                                                  |                                                                                                                                               |                                                                                                                                                                                 |
| writing                                                                                                                                                            |                                                                                                                                                                                                   |                                                                                                                                                                                                  |                                                                                                                                               |                                                                                                                                                                                 |
| math                                                                                                                                                               |                                                                                                                                                                                                   |                                                                                                                                                                                                  |                                                                                                                                               |                                                                                                                                                                                 |
| other content areas                                                                                                                                                |                                                                                                                                                                                                   |                                                                                                                                                                                                  |                                                                                                                                               |                                                                                                                                                                                 |
| the arts                                                                                                                                                           |                                                                                                                                                                                                   |                                                                                                                                                                                                  |                                                                                                                                               |                                                                                                                                                                                 |
| recreational                                                                                                                                                       |                                                                                                                                                                                                   |                                                                                                                                                                                                  |                                                                                                                                               |                                                                                                                                                                                 |
| vocational                                                                                                                                                         |                                                                                                                                                                                                   |                                                                                                                                                                                                  |                                                                                                                                               |                                                                                                                                                                                 |
| family                                                                                                                                                             |                                                                                                                                                                                                   |                                                                                                                                                                                                  |                                                                                                                                               |                                                                                                                                                                                 |
|                                                                                                                                                                    |                                                                                                                                                                                                   |                                                                                                                                                                                                  |                                                                                                                                               |                                                                                                                                                                                 |

| 9                                                                                                                                                                  | Now, Nee                                                                                                                                                                              | ds, Next Pla                                                                                                                                                                                    | nning Chart                                                                                                                                   | 8                                                                                                                                                                       |
|--------------------------------------------------------------------------------------------------------------------------------------------------------------------|---------------------------------------------------------------------------------------------------------------------------------------------------------------------------------------|-------------------------------------------------------------------------------------------------------------------------------------------------------------------------------------------------|-----------------------------------------------------------------------------------------------------------------------------------------------|-------------------------------------------------------------------------------------------------------------------------------------------------------------------------|
| '                                                                                                                                                                  | *110                                                                                                                                                                                  | )W"                                                                                                                                                                                             | "Needs"                                                                                                                                       | "Next"                                                                                                                                                                  |
| Academic and Foundational<br>Skill Areas<br>Use the areas Isled as a guide for the breadth<br>of information that should be addressed in the<br>subsequent columns | Strengths / Abilities Identify current status for each of the areas lated focusing on the strengths and abilities — what the student is able to do, including functional performance. | Challenges identify current status for each of the areas isted, focusing on challenges, or where the student may have difficulty, related to their disability, including functional performance | Impacts What is the impact of the student's challenges on their access, involvement and progress in grade-level general education curriculum? | Accommodation and/or Goal All needs must be addressed via an adult change (accommodation, support, service — "A") or child change (goal + specialized nstruction — "C") |
| health / medical                                                                                                                                                   |                                                                                                                                                                                       |                                                                                                                                                                                                 |                                                                                                                                               |                                                                                                                                                                         |
| vision                                                                                                                                                             |                                                                                                                                                                                       |                                                                                                                                                                                                 |                                                                                                                                               |                                                                                                                                                                         |
| hearing                                                                                                                                                            |                                                                                                                                                                                       |                                                                                                                                                                                                 |                                                                                                                                               |                                                                                                                                                                         |
| physical / gross motor /<br>mobility / PE                                                                                                                          |                                                                                                                                                                                       |                                                                                                                                                                                                 |                                                                                                                                               |                                                                                                                                                                         |
| fine motor / tactile / sensory                                                                                                                                     |                                                                                                                                                                                       |                                                                                                                                                                                                 |                                                                                                                                               |                                                                                                                                                                         |
| health / hygiene / ADLs                                                                                                                                            |                                                                                                                                                                                       |                                                                                                                                                                                                 |                                                                                                                                               |                                                                                                                                                                         |
| speech / language /<br>communication                                                                                                                               |                                                                                                                                                                                       |                                                                                                                                                                                                 |                                                                                                                                               |                                                                                                                                                                         |
| cognition / learning                                                                                                                                               |                                                                                                                                                                                       |                                                                                                                                                                                                 |                                                                                                                                               |                                                                                                                                                                         |
| guided pers. devel/ self-<br>regulation                                                                                                                            |                                                                                                                                                                                       |                                                                                                                                                                                                 |                                                                                                                                               |                                                                                                                                                                         |
| reading                                                                                                                                                            |                                                                                                                                                                                       |                                                                                                                                                                                                 |                                                                                                                                               |                                                                                                                                                                         |
| writing                                                                                                                                                            |                                                                                                                                                                                       |                                                                                                                                                                                                 |                                                                                                                                               |                                                                                                                                                                         |
| math                                                                                                                                                               |                                                                                                                                                                                       |                                                                                                                                                                                                 |                                                                                                                                               |                                                                                                                                                                         |
| other content areas                                                                                                                                                |                                                                                                                                                                                       |                                                                                                                                                                                                 |                                                                                                                                               |                                                                                                                                                                         |
| the arts                                                                                                                                                           |                                                                                                                                                                                       |                                                                                                                                                                                                 |                                                                                                                                               |                                                                                                                                                                         |
| recreational                                                                                                                                                       |                                                                                                                                                                                       |                                                                                                                                                                                                 |                                                                                                                                               |                                                                                                                                                                         |
| vocational                                                                                                                                                         |                                                                                                                                                                                       |                                                                                                                                                                                                 |                                                                                                                                               |                                                                                                                                                                         |
| family                                                                                                                                                             |                                                                                                                                                                                       |                                                                                                                                                                                                 |                                                                                                                                               |                                                                                                                                                                         |
|                                                                                                                                                                    |                                                                                                                                                                                       |                                                                                                                                                                                                 |                                                                                                                                               |                                                                                                                                                                         |